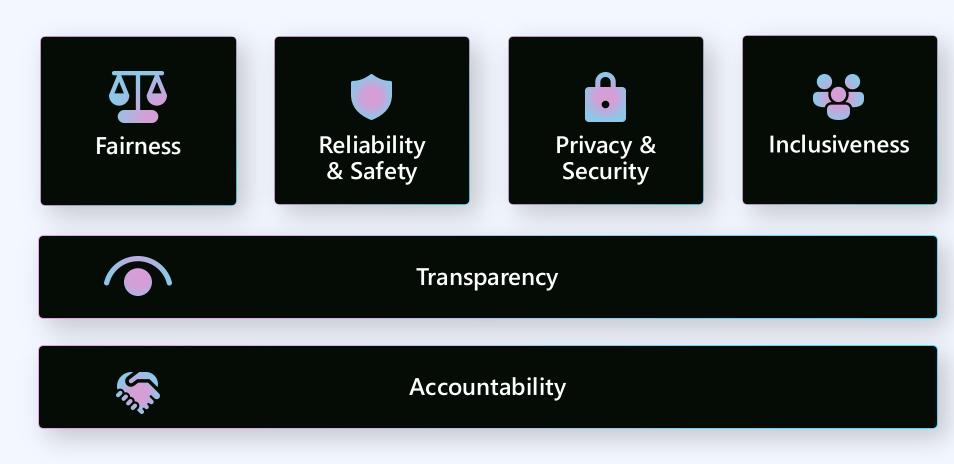

generates new images from textual prompts





We can grasp multiple modalities, why court Al?



# Large Multimodal Models: CLMM.)









LMMs can process multiple data types e.g. text, images audio and vision

GPT-4 Turbo with Vision reason across various scenarios













## **Definitions**

Attention Mechanism

Transformer Architecture



### **Multimodal Models**

CLIP (Contrastive Language-Image Pretraining)

DALL.E



### **CLIP** (Contrastive Language-Image Pretraining)



### **DALL.E**

Prompt

Photo realistic image of the planet Nura from space



## **Multimodality in Action**



# **Azure OpenAl Service**

Large pretrained foundation AI models custom-tunable with your data

GPT-4 Whisper

DALL·E GPT-40



## Demo

GPT-40



### Microsoft's Responsible Al principles



## Join the Azure AI Community on Discord

Connect with fellow enthusiasts, engage with Microsoft experts and MVPs, discuss your favorite sessions and session resources, and delve into Al discussions. Your space to ask, share, and explore!

aka.ms/AzureAl/Discord



#### Get started with Generative Al

Learn the fundamentals of building Generative AI applications with our comprehensive course by Microsoft Cloud Advocates.

aka.ms/genai-beginners