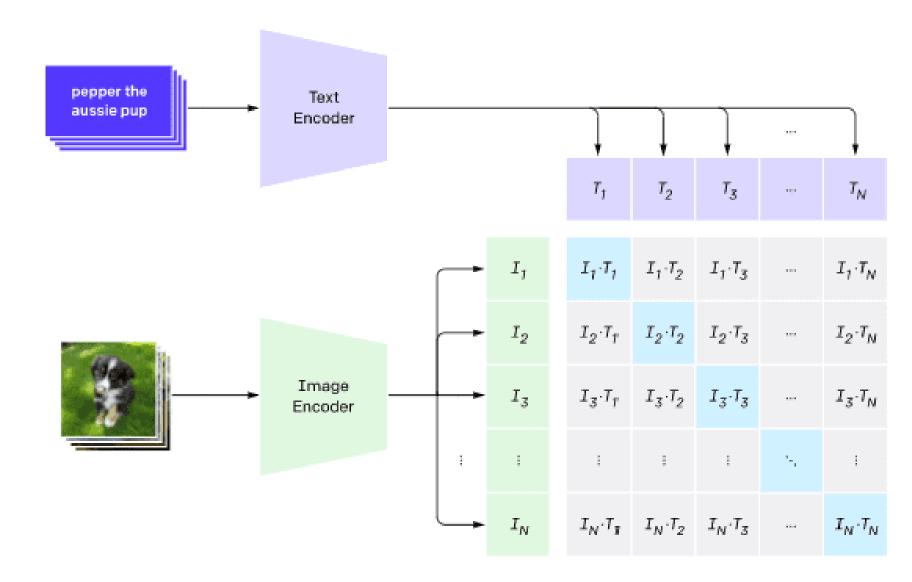

tands and
generate spoken
language

Vision



generates new images from textual prompts



# Multimodality.

We can grasp multiple modalities, why can't Al?



## Modalities:

## Language



GPT understands and generales natural language

Speech



Whisper understands and generate spoken language

Vision



generates new images from textual prompts





We can grasp multiple modalities, why court Al?



# Large Multimodal Models: CLMM.)









LMMs can process multiple data types e.g. text, images audio and vision

GPT-4 Turbo with Vision reason across various scenarios













## **Definitions**

Attention Mechanism

Transformer Architecture



### **Multimodal Models**

CLIP (Contrastive Language-Image Pretraining)

DALL.E



### **CLIP** (Contrastive Language-Image Pretraining)



### **DALL.E**

Prompt

Photo realistic image of the planet Nura from space



## **Multimodality in Action**



# **Azure OpenAl Service**

Large pretrained foundation AI models custom-tunable with your data

GPT-4 Whisper

DALL·E GPT-40



## Demo

GPT-40



### Microsoft's Responsible Al principles



## Join the Azure AI Community on Discord

Connect with fellow enthusiasts, engage with Microsoft experts and MVPs, discuss your favorite sessions and session resources, and delve into Al discussions. Your space to ask, share, and explore!

aka.ms/AzureAl/Discord



#### Get started with Generative Al

Learn the fundamentals of building Generative AI applications with our comprehensive course by Microsoft Cloud Advocates.

aka.ms/genai-beginners