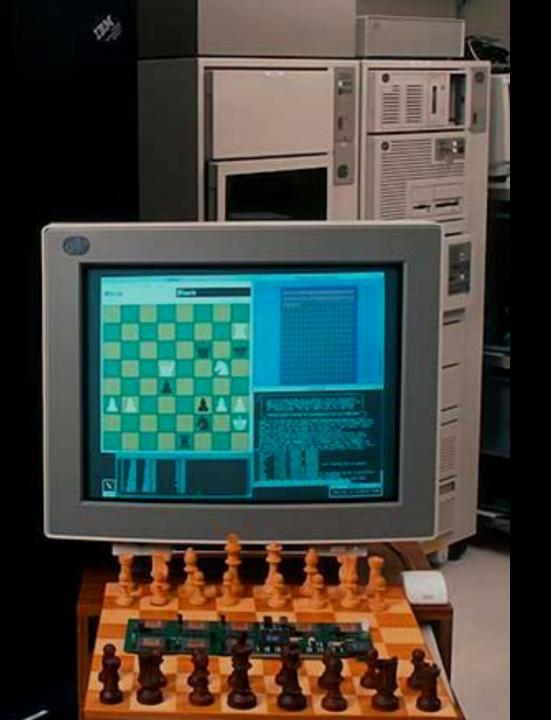

#### IBM's Deep Blue

Photo by Yvonne Hemsey, 1996

Photo by Sebastiaan Stam on Unsplash