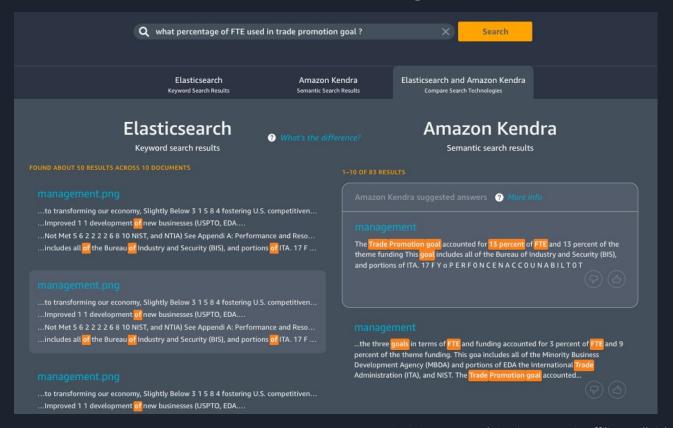

els



Pre-built algorithms to increase accuracy



#### How Amazon A2I works





### Textract works with Amazon A2I for human review

Regulatory requirements

Sensitive decisions (e.g., issuing a loan)

Hard-to-read documents

...more



Human review provides oversight and reviews for low-confidence results.



# Amazon A2I with Amazon Textract: Defining conditions

Confidence score



Random sample







Trigger human review for form fields retrieved with less than 90% confidence

Trigger human review if you don't find a field called Adjusted Gross Income

Trigger human review for a 10% sample of all documents



# Document Understanding Solution (DUS)





### Demo



# **DUS** details

Know more about Document Understanding Solution



# DUS Demonstrates Value of Intelligent Search





#### Architecture





#### **Technical Details**

- Follows the Well Architected Framework
- Can process over hundreds of thousands of documents
- Open source
- Customizable for use-case specific needs
- Built on popular technologies like CDK and React making it easier to extend the solution



#### Installation Guide

#### https://github.com/awslabs/document-understanding-solution





# Getting Started with DUS

- The Demo can be downloaded here: https://github.com/awslabs/document-understanding-solution
- Free tier available
- Business Development and Solution Architects can help with integration



#### Certifications

- Amazon Textract
  - PCI
  - ISO
  - HIPAA BAA
- Amazon Comprehend Medical
  - SOC 1, 2, 3
  - ISO
  - HIPAA BAA
  - HITRUST CSF
- Amazon Kendra
  - HIPAA
  - ISO,