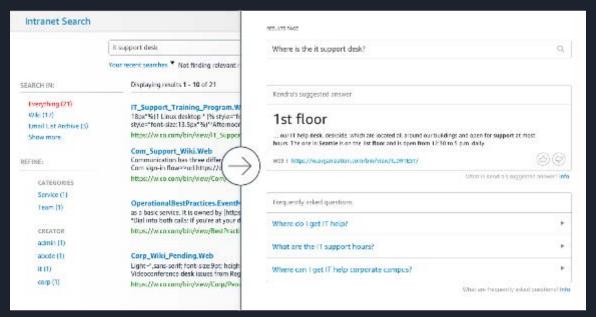

#### Amazon Kendra

Amazon Kendra is an intelligent search service powered by machine learning that makes it easy to quickly find accurate answers in text, surface relevant FAQs and documents using Natural Language Understanding and Reading Comprehension out of the box.

Lexical search

Intelligent Search