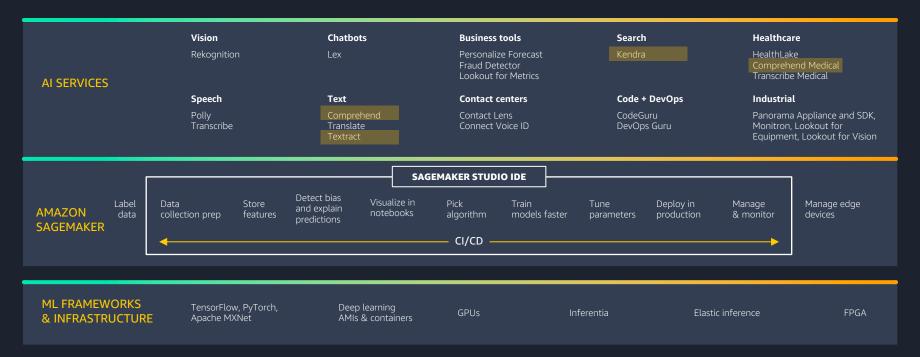

#### The AWS ML stack

Broadest and most complete set of machine learning capabilities