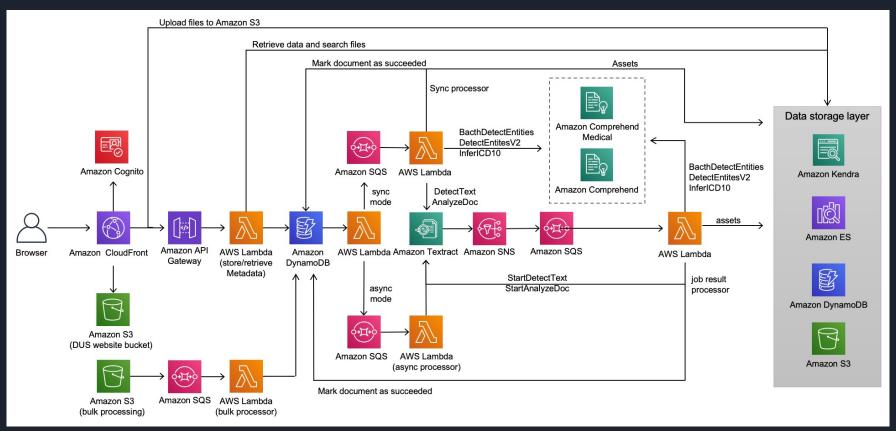

thms to increase accuracy



#### How Amazon A2I works





### Textract works with Amazon A2I for human review

Regulatory requirements

Sensitive decisions (e.g., issuing a loan)

Hard-to-read documents

...more



Human review provides oversight and reviews for low-confidence results.



# Amazon A2I with Amazon Textract: Defining conditions

Confidence score



Random sample







Trigger human review for form fields retrieved with less than 90% confidence

Trigger human review if you don't find a field called Adjusted Gross Income

Trigger human review for a 10% sample of all documents



# Document Understanding Solution (DUS)





### Demo



# **DUS** details

Know more about Document Understanding Solution



# DUS Demonstrates Value of Intelligent Search





#### Architecture





#### **Technical Details**

- Follows the Well Architected Framework
- Can process over hundreds of thousands of documents
- Open source
- Customizable for use-case specific needs
- Built on popular technologies like CDK and React making it easier to extend the solution



#### Installation Guide

#### https://github.com/awslabs/document-understanding-solution





# Getting Started with DUS

- The Demo can be downloaded here: https://github.com/awslabs/document-understanding-solution
- Free tier available
- Business Development and Solution Architects can help with integration



#### Certifications

- Amazon Textract
  - PCI
  - ISO
  - HIPAA BAA
- Amazon Comprehend Medical
  - SOC 1, 2, 3
  - ISO
  - HIPAA BAA
  - HITRUST CSF
- Amazon Kendra
  - HIPAA
  - ISO, SOC coming Q1-21

- Am