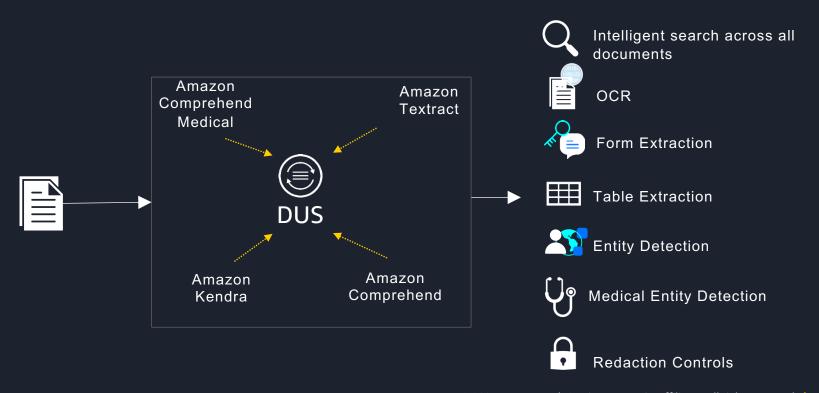

# Document Understanding Solution (DUS)

# **DUS** details

Know more about Document Understanding Solution