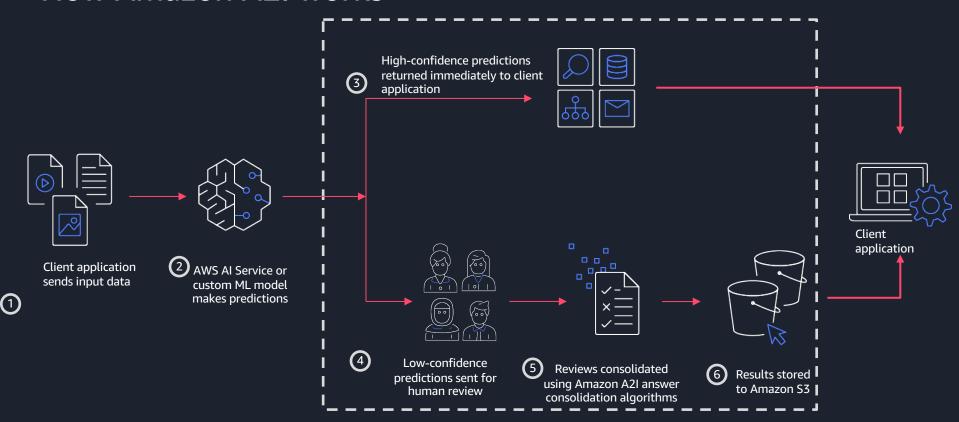

#### How Amazon A2I works

### Textract works with Amazon A2I for human review

Regulatory requirements

Sensitive decisions (e.g., issuing a loan)

Hard-to-read documents

...more

Human review provides oversight and reviews for low-confidence results.

# Amazon A2I with Amazon Textract: Defining conditions

Confidence score

Random sample

Trigger human review for form fields retrieved with less than 90% confidence

Trigger human review if you don't find a field called Adjusted Gross Income

Trigger human review for a 10% sample of all documents