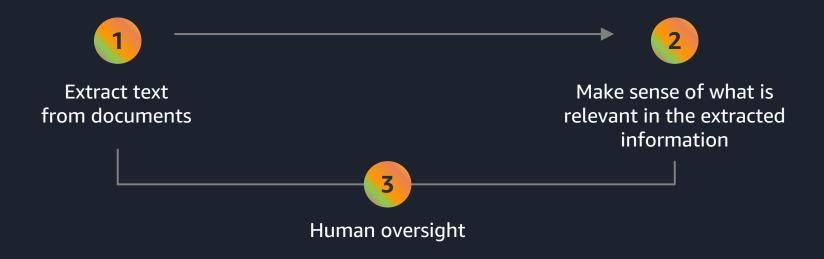

# Understanding documents

It's a process — Extract, Understand, and validate data by human oversight

AWS AI services can help with these steps