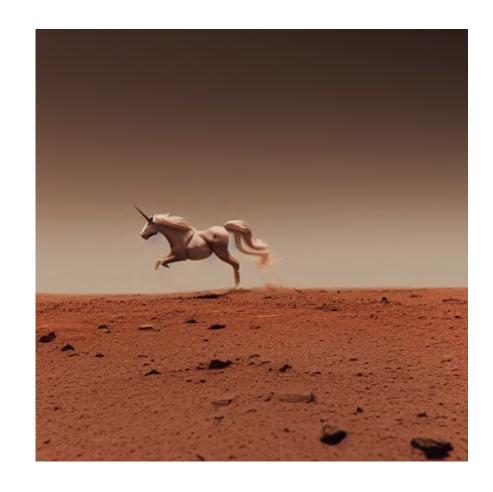

#### Image Synthesis

Unicorn running on the mars

Unicorn running on ice surface

Unicorn running on marble surface