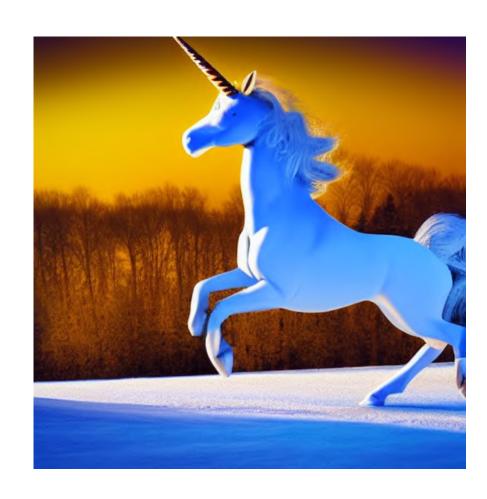

#### Image Synthesis

Unicorn running on the mars

Unicorn running on ice surface

Unicorn running on marble surface