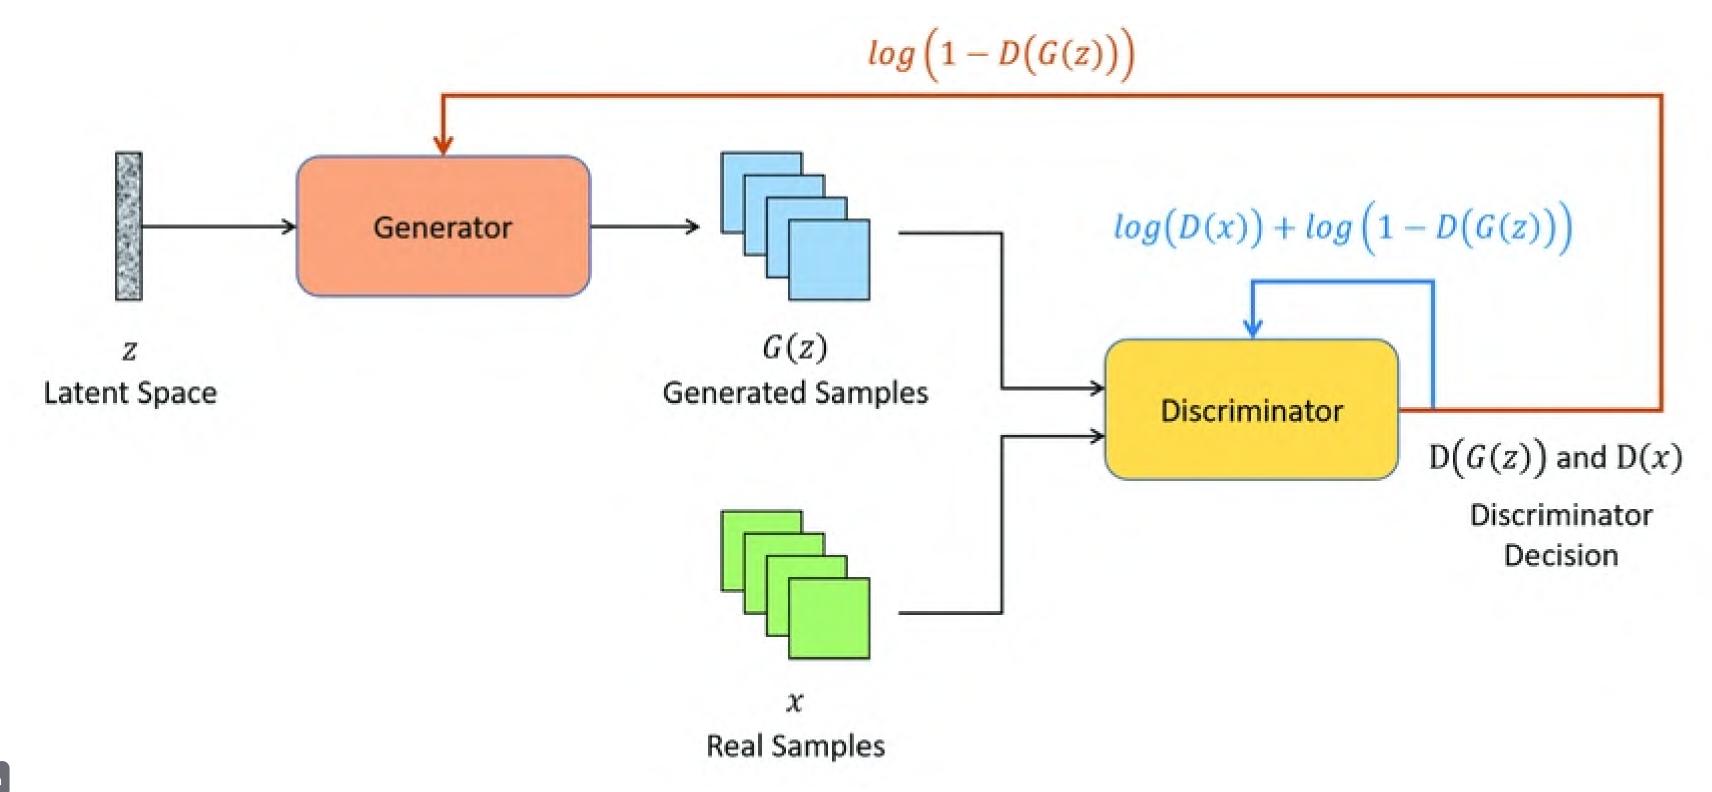

Generative Adversarial Networks (GANs), which can generate high-quality images, musics and videos

The elephant in the room (contd.)

Generative AI

Language generative models, such as GPT, are based on deep neural networks that use transformers to process and generate natural language text.

#### GAN Architecture