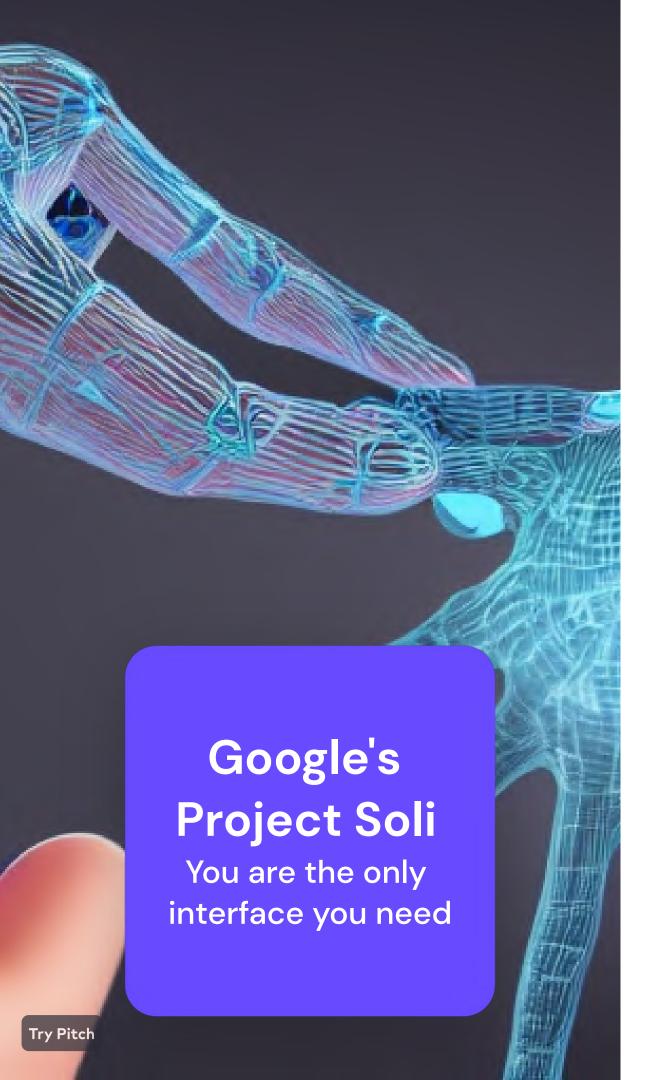

#### Human-to-Machine Communication

- Graphical interface
- Touch, Swipe, Play
- Natural language
- Voice interface
- Gesture and motion control
- Brain computer interface
- Augmented reality
- Haptic feedback technology
- **Autonomous machines**