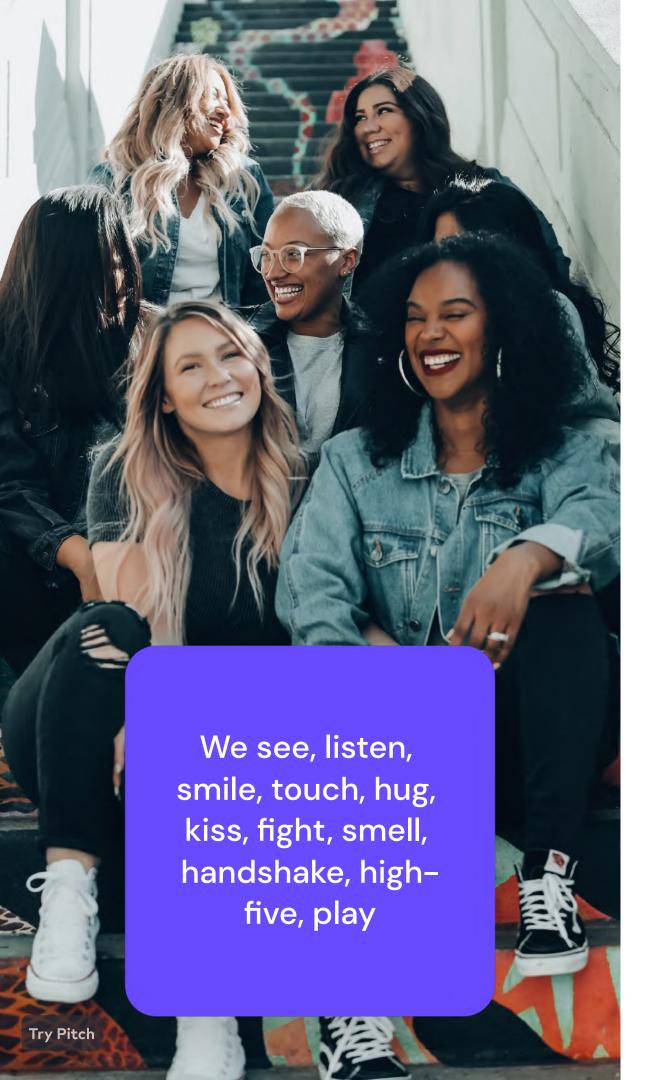

#### Human-to-Human Communication

- Complex, multiple modalities
- Richer context and Effective
- Verbal and Non-verbal
- Speech
- Hand gestures
- Facial expressions, Eye-motions
- Body languages
- Collaborative interactions