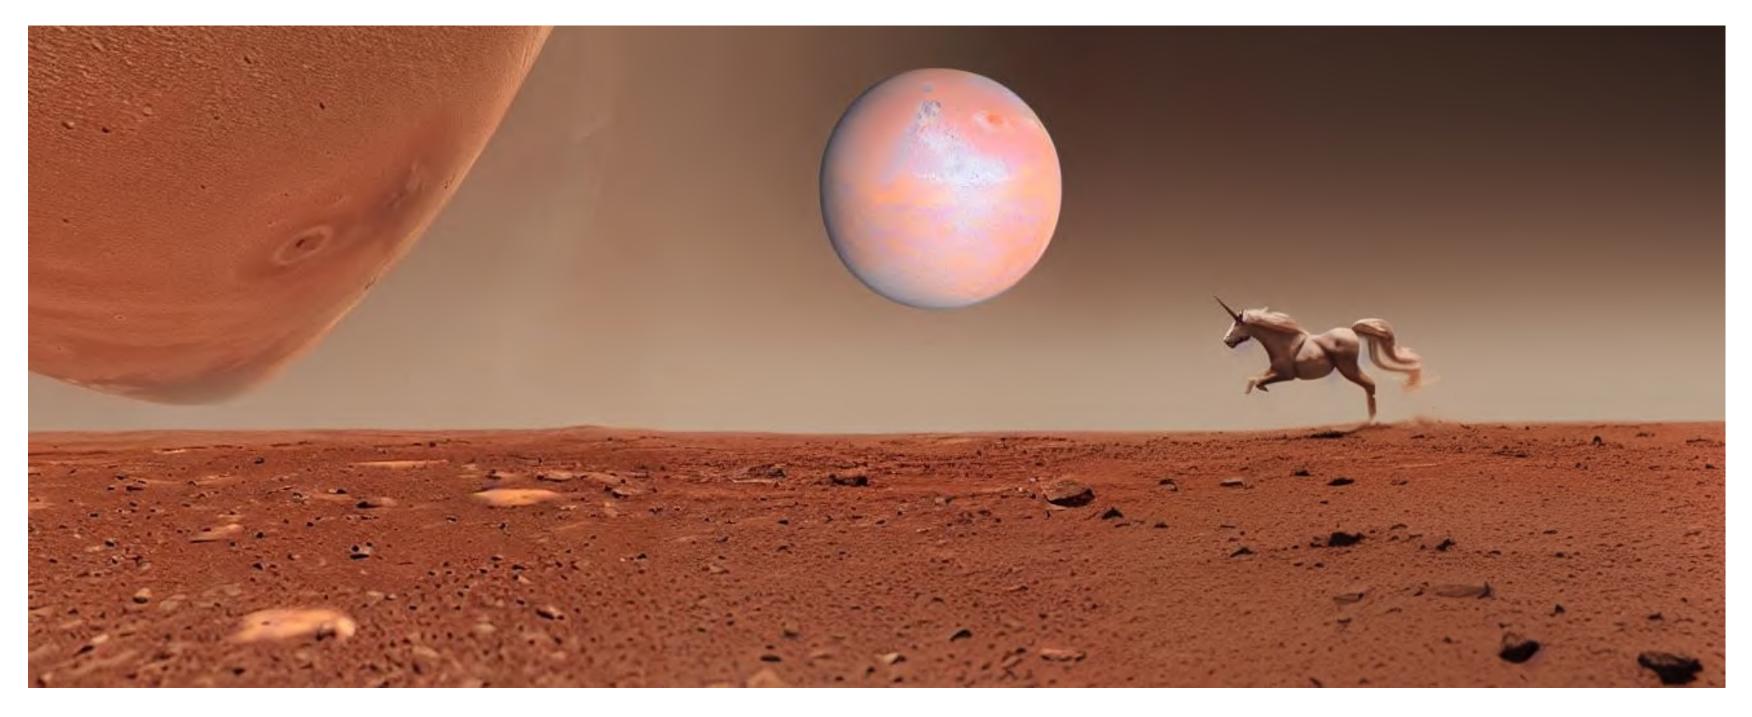

#### Image Synthesis

Unicorn running on the mars

Unicorn running on ice surface

Unicorn running on marble surface