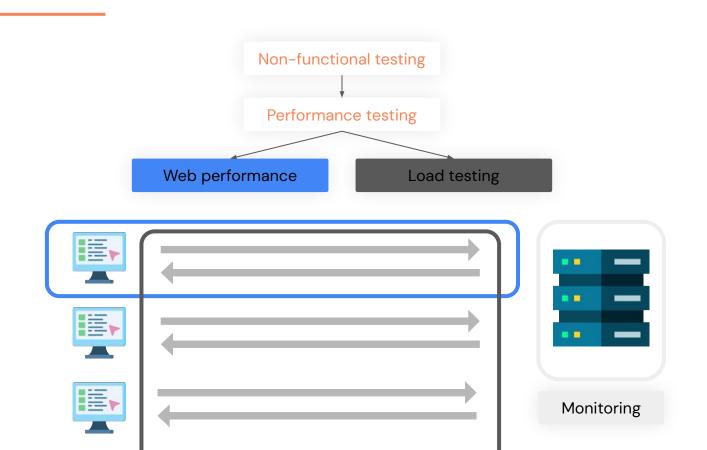

## Maximise Optimisation: with Load Testing via Gatling

Home > Tech

### Load tests

Learn about your app breakpoints and max capacity

#### **STRESS TEST**

See how your system handles spikes of traffic

#### **SOAK TEST**

Find degradations over extended high use